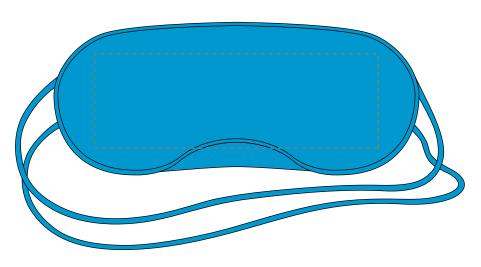

**EYEMASK** Product and Artwork Proof

Your Ref: Quantity: Product Code: AA0131 Our Ref: **Product Colour: CYAN** Version: 1

**PRINTING CONCERNS:** 

We stock this item in the following colours

## ARTWORK SCALE 50%

ARTWORK SCALE 100% Max print area: 150mm x 50mm

The dashed line is to demonstrate print area and will not appear on your printed item